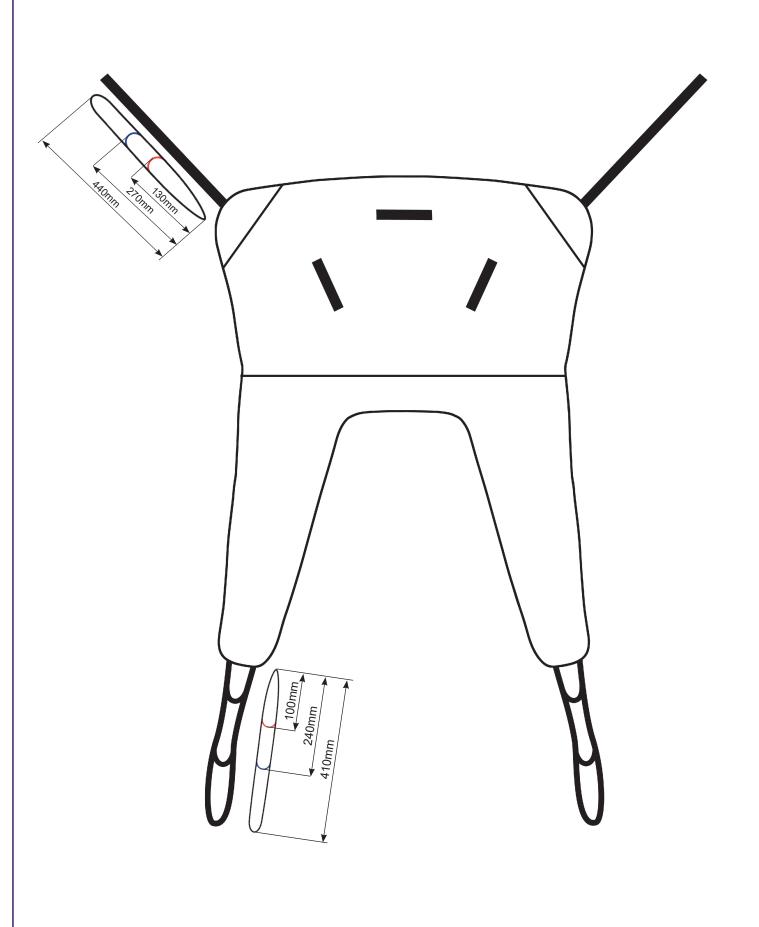

| STEP 6                 | Head Sup                 | port: Use page                        | 3 to help illustrate the                  | he shape and size of l | head support if required.                                                  |
|------------------------|--------------------------|---------------------------------------|-------------------------------------------|------------------------|----------------------------------------------------------------------------|
| Add Head Support       |                          | Add Adjustment Straps  Add Stiffeners |                                           | Special Instructions:  |                                                                            |
|                        |                          |                                       |                                           |                        |                                                                            |
|                        |                          | _                                     |                                           |                        |                                                                            |
| STEP 7                 | Straps, Lo               | ops, Clips                            | & Handles:                                | Adjust strap lengths,  | number of loops, loop colours and positioning handles.                     |
|                        | Standard<br>Strap Length | Custom<br>Strap Length                | Standard<br>No. of Loops                  | No. of<br>Extra Loops? | Special Instructions: (e.g. quantity and placement of positioning handles) |
| Shoulder               | 440mm                    | mm                                    | 3                                         |                        |                                                                            |
| Hip                    | N/A                      | mm                                    | N/A                                       |                        |                                                                            |
| Leg                    | 410mm                    | mm                                    | 3                                         |                        |                                                                            |
| Add Posi               | tioning Handle(s)        |                                       | Clip Attachments                          | os, please specify     |                                                                            |
| Omit Pos               | sitioning Handle(s)      |                                       | When choosing clip<br>the length of strap |                        |                                                                            |
| Add Mod                | esty Loop                |                                       |                                           | ip (required for both  |                                                                            |
| on Colour Co           | tions: Plack blue        | green grey orong                      | a red white and wa                        | llow Please confirms   | selection/sequence in the special instructions box above                   |
| TEP 9                  |                          |                                       |                                           | your bespoke requirer  |                                                                            |
| _ Add Posit            | tioning Pocket           | ☐ Omit Cent                           | re Markers                                | Special IIIStruction   |                                                                            |
| TED 40                 | Additiona                | l Boguirom                            | onto                                      |                        |                                                                            |
| TEP 10                 | Additiona                | i Kequireiii                          | ents                                      |                        |                                                                            |
|                        |                          |                                       |                                           |                        |                                                                            |
|                        |                          |                                       |                                           |                        |                                                                            |
|                        |                          |                                       |                                           |                        |                                                                            |
|                        |                          |                                       |                                           |                        |                                                                            |
| TEP 11                 | Confirmat                | ion                                   |                                           |                        |                                                                            |
| ] I am happ            | by with and hereby       | give permission to                    | proceed with the cu                       | stom sling order defin | ed on this form.                                                           |
| Please ca              | all me to discuss/co     | nfirm this order and                  | l/or price prior to ma                    | anufacture. Pr         | none No:                                                                   |
|                        |                          |                                       |                                           |                        |                                                                            |
| Customer PO            | Number:                  |                                       |                                           | Orde                   | red By:                                                                    |
| Order                  | Quantity:                |                                       |                                           | :                      | Signed:                                                                    |
| Sales Order            | Number:                  |                                       |                                           |                        | Date:                                                                      |
| <b>∍ase Note</b> : Joe | erns Healthcare rese     | erve the right to refu                | ise a special order if                    | deemed unsafe. In su   | uch event, we will contact you to discuss the matter further               |

## Illustrative Guidance

Please use this page to help illustrate or clarify any bespoke requirements