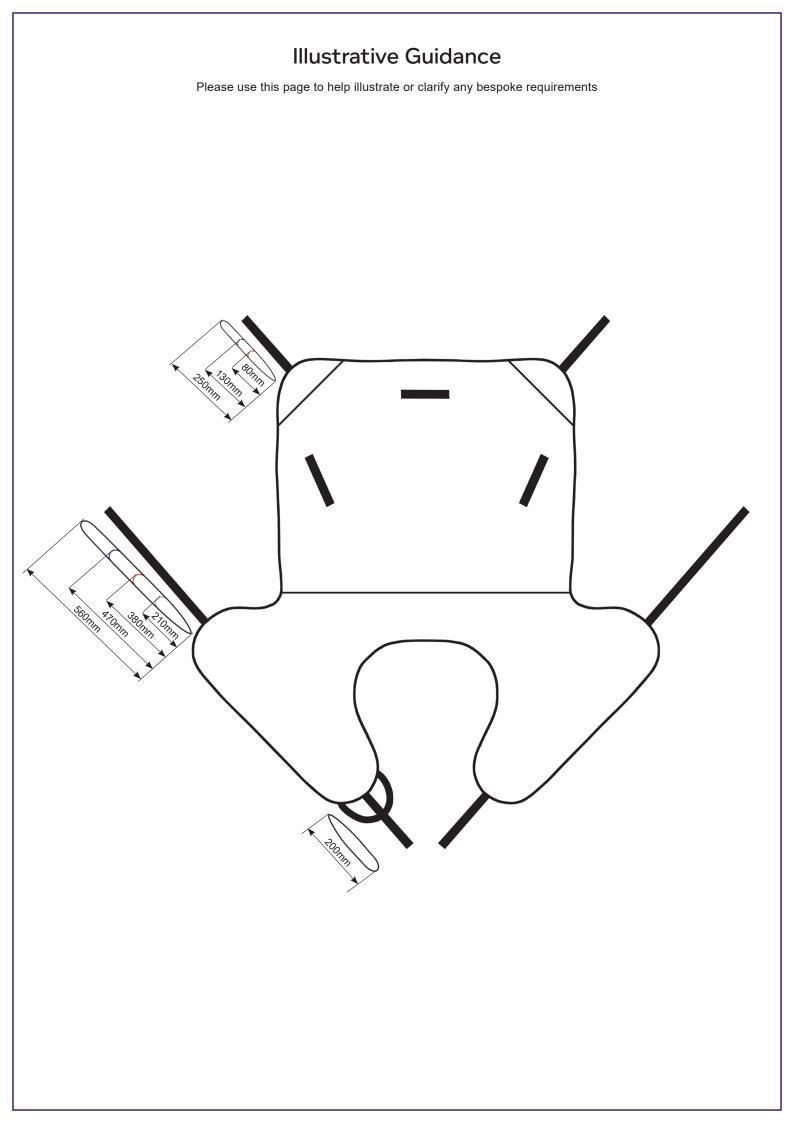

Note: Use page 3 to illustrate bespoke sizing. Dimension A is the mid-point of the sling body. All dimensions are subject to manufacturing tolerances.

• Material Options: Select the core material for your sling and include any bespoke requirements in the box provided.