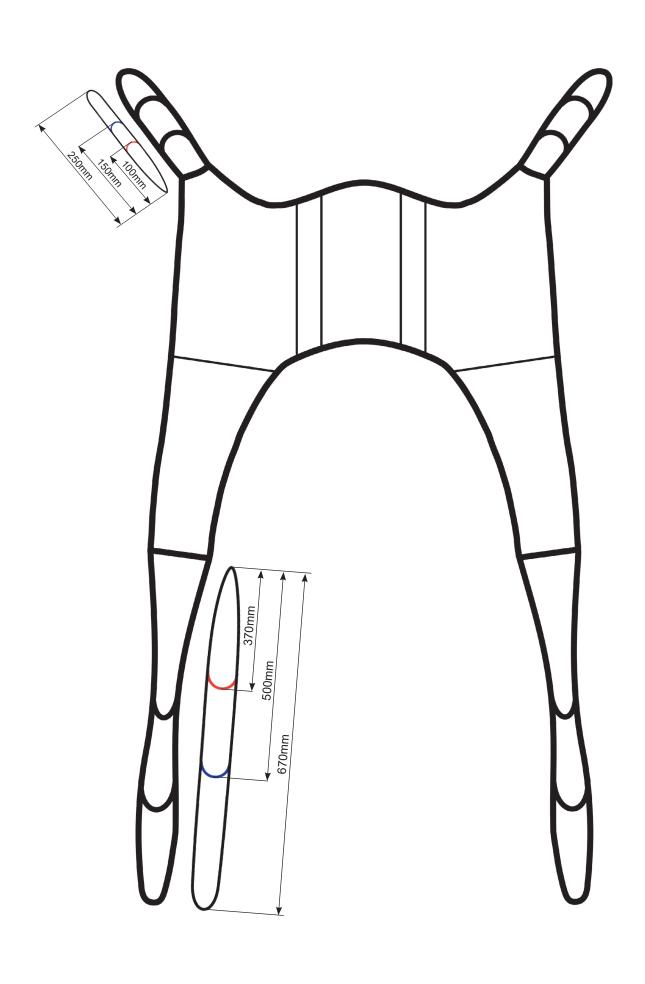

| STEP 6             | Head Sup                 | port: Use page         | 3 to help illustrate                     | the shape and size of                                                                         | head support if required.                                                                                             |  |
|--------------------|--------------------------|------------------------|------------------------------------------|-----------------------------------------------------------------------------------------------|-----------------------------------------------------------------------------------------------------------------------|--|
| ☐ Add Head         | l Support                | Add Adjustment Straps  |                                          | Special Instructions:                                                                         |                                                                                                                       |  |
|                    |                          | ☐ Add Stiffe           | ners                                     |                                                                                               |                                                                                                                       |  |
| STEP 7             | Straps, Lo               | oops, Clips            | & Handles                                | Adjust strap lengths                                                                          | , number of loops, loop colours and positioning handles.                                                              |  |
|                    | Standard<br>Strap Length | Custom<br>Strap Length | Standard<br>No. of Loops                 | No. of<br>Extra Loops?                                                                        | Special Instructions: (e.g. quantity and placement of positioning handles)                                            |  |
| Shoulder           | 250mm                    | mm                     | 3                                        |                                                                                               |                                                                                                                       |  |
| Leg                | 670mm                    | mm                     | 3                                        |                                                                                               |                                                                                                                       |  |
| ☐ Add Posit        | tioning Handle(s)        |                        | Clip Attachment                          | s (Securi3®)                                                                                  |                                                                                                                       |  |
| Add Mode           | esty Loop                |                        | the length of strap<br>sling body to the | lips, please specify<br>o required from the<br>clip (required for both<br>attachment points). |                                                                                                                       |  |
|                    | mensional illustratio    | ons for standard sti   | ap lengths and loc                       | op positions.                                                                                 | selection/sequence in the special instructions box above.  during transfer. Use page 3 to help illustrate your needs. |  |
| ☐ Buckle ☐ Velcro® | Belt Lengti              | h Belt Wi              | 0                                        | Instructions: (e.g. padding, elastic, etc)                                                    |                                                                                                                       |  |
| STEP 9             | Other Opt                | ions: Use page         | 3 to help illustrate                     | your bespoke require                                                                          |                                                                                                                       |  |
| Add Posit          | ioning Pocket            | ☐ Omit Cent            | re Markers                               | Special Instructions                                                                          | :                                                                                                                     |  |
| STEP 10            | Additiona                | I Requirem             | ents                                     |                                                                                               |                                                                                                                       |  |
| STEP 11            | Confirmat                |                        |                                          |                                                                                               |                                                                                                                       |  |
|                    |                          |                        |                                          | ustom sling order defir                                                                       |                                                                                                                       |  |
| ☐ Please ca        | II me to discuss/cor     | nfirm this order and   | /or price prior to m                     | nanufacture.                                                                                  | hone No:                                                                                                              |  |
| Customer PO        | Number:                  |                        |                                          | Orde                                                                                          | ered By:                                                                                                              |  |
|                    | Quantity:                |                        |                                          |                                                                                               | Signed:                                                                                                               |  |
| Sales Order        |                          |                        |                                          |                                                                                               | Date:                                                                                                                 |  |
| Please Note: los   | erns Healthcare rese     | enve the right to refu | se a special order                       | if deemed unsafe. In s                                                                        | uch event we will contact you to discuss the matter further                                                           |  |