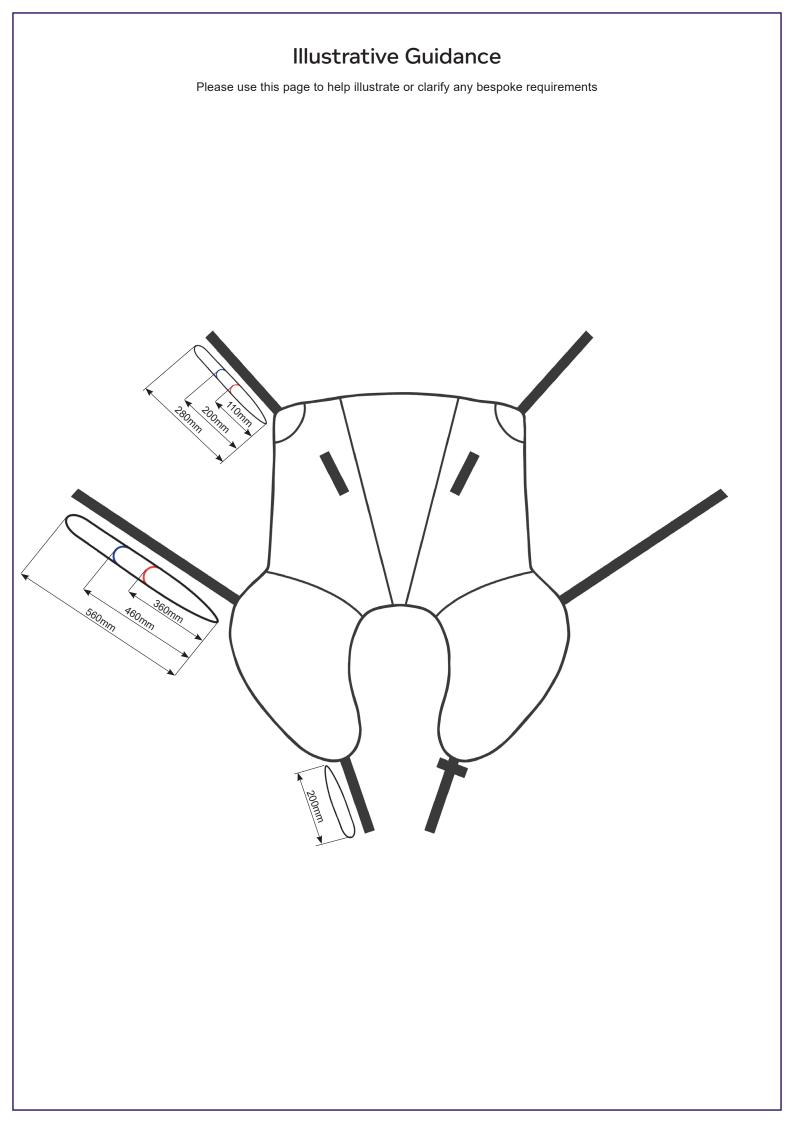

| STEP 6                   | Head Sup            | port: Use page         | 3 to help illustrate the                  | he shape and size of l | head support if required.                                                  |  |  |  |
|--------------------------|---------------------|------------------------|-------------------------------------------|------------------------|----------------------------------------------------------------------------|--|--|--|
| Add Head                 | d Support           | Add Adju               | stment Straps                             | Special Instructions:  |                                                                            |  |  |  |
|                          |                     | ☐ Add Stiffe           | eners                                     |                        |                                                                            |  |  |  |
|                          |                     |                        |                                           |                        |                                                                            |  |  |  |
| TEP 7                    | Straps, Lo          | oops, Clips            | & Handles:                                | Adjust strap lengths,  | , number of loops, loop colours and positioning handles.                   |  |  |  |
| Standard<br>Strap Length |                     | Custom<br>Strap Length | Standard<br>No. of Loops                  | No. of<br>Extra Loops? | Special Instructions: (e.g. quantity and placement of positioning handles) |  |  |  |
| Shoulder                 | 280mm               | mm                     | 3                                         |                        |                                                                            |  |  |  |
| Hip                      | N/A                 | mm                     | N/A                                       |                        |                                                                            |  |  |  |
| Leg                      | 560mm               | mm                     | 3                                         |                        |                                                                            |  |  |  |
| Add Posi                 | itioning Handle(s)  |                        | Clip Attachments                          | s (Securi3®)           |                                                                            |  |  |  |
| Omit Pos                 | sitioning Handle(s) |                        | When choosing clip<br>the length of strap |                        |                                                                            |  |  |  |
| Omit Mo                  | desty Loop          |                        |                                           | ip (required for both  |                                                                            |  |  |  |
| n Colour Or              | otions: Black blue  | green grey grand       | e red white and va                        | llow Please confirms   | selection/sequence in the special instructions box above                   |  |  |  |
| TEP 9                    |                     |                        |                                           | your bespoke requirer  |                                                                            |  |  |  |
| Add Posit                | tioning Pocket      | Add Centi              | re Markers                                | Special Instruction    | SS:                                                                        |  |  |  |
|                          | A -1 -1141          | l Di                   | 4-                                        |                        |                                                                            |  |  |  |
| TEP 10                   | - Additiona         | i Requirem             | ents                                      |                        |                                                                            |  |  |  |
|                          |                     |                        |                                           |                        |                                                                            |  |  |  |
|                          |                     |                        |                                           |                        |                                                                            |  |  |  |
|                          |                     |                        |                                           |                        |                                                                            |  |  |  |
|                          |                     |                        |                                           |                        |                                                                            |  |  |  |
| TEP 11                   | Confirmat           | tion                   |                                           |                        |                                                                            |  |  |  |
|                          |                     |                        | proceed with the cu                       | stom sling order defin | ned on this form                                                           |  |  |  |
|                          |                     |                        | d/or price prior to ma                    |                        | none No:                                                                   |  |  |  |
| Please ca                |                     |                        | 1                                         |                        |                                                                            |  |  |  |
| Please ca                | <u> </u>            |                        |                                           |                        |                                                                            |  |  |  |
|                          |                     |                        |                                           | Orde                   | ered By:                                                                   |  |  |  |
| Customer PO              |                     |                        |                                           |                        | ered By:                                                                   |  |  |  |
| Customer PO              | Number: Quantity:   |                        |                                           |                        |                                                                            |  |  |  |