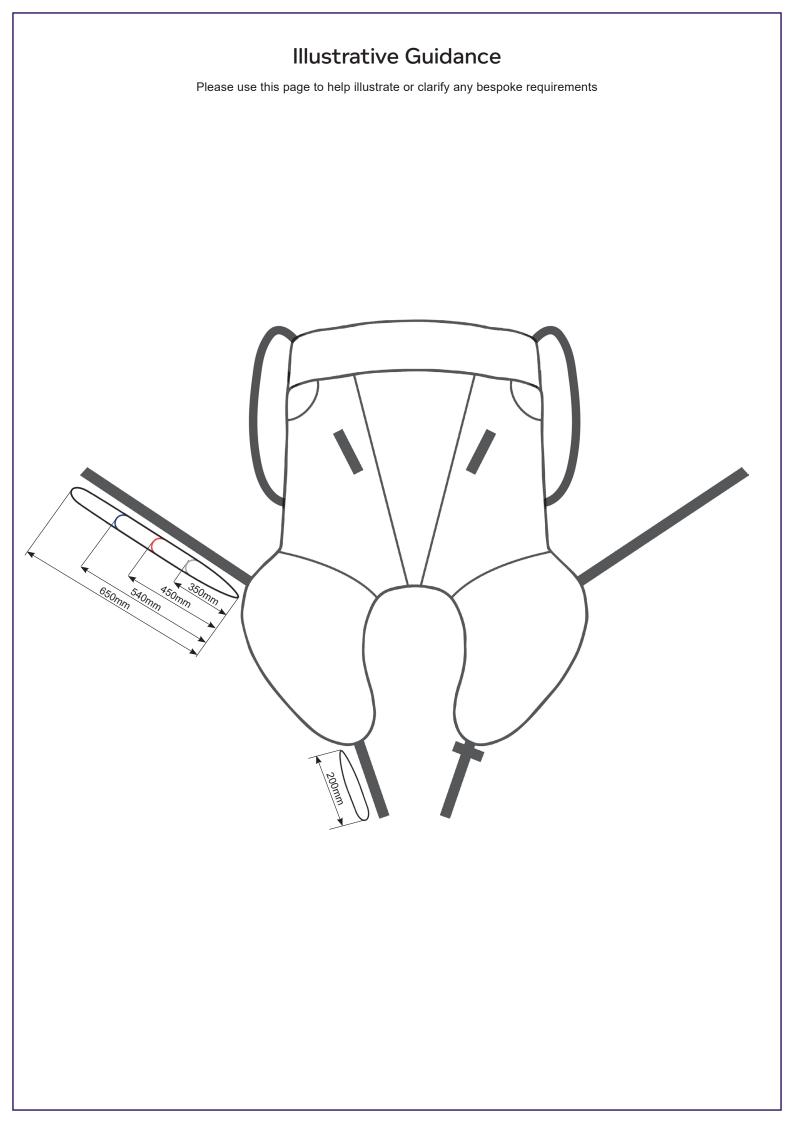

Note: Use page 3 to illustrate bespoke sizing. Dimension A is the mid-point of the sling body. All dimensions are subject to manufacturing tolerances.

Material Options: Select the core material for your sling and include any bespoke requirements in the box provided.

STEP 6 Head Support: Use page 3 to help illustrate the shape and size of head support if required.

Special Instructions:

Adjust Head Support

STEP 11 Confirmation

STEP 7 Straps, Loops, Clips & Handles: Adjust strap lengths, number of loops, loop colours and positioning handles.

Loop Colour Options: Black, blue, green, grey, orange, red, white and yellow. Please confirm selection/sequence in the special instructions box abo See page 3 for dimensional illustrations for standard strap lengths and loop positions.

|                                                                                                           | nhance support and security during transfer. Use page 3 to help illustrate your needs.<br>Special Instructions: (e.g. padding, elastic, etc) |
|-----------------------------------------------------------------------------------------------------------|----------------------------------------------------------------------------------------------------------------------------------------------|
| STEP 9       Other Options: Use page 3 to help il         Add Positioning Pocket       Add Centre Markers | lustrate your bespoke requirements.          Special Instructions:                                                                           |
| STEP 10 Additional Requirements                                                                           |                                                                                                                                              |
|                                                                                                           |                                                                                                                                              |