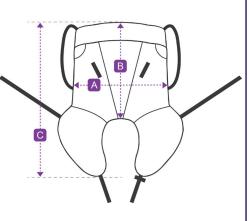

#### Prior to requesting changes or if you're in any doubt, please consult this sling's standard specification on page 4.

**STEP 2 Core Sling Dimensions:** Select a standard size or enter custom dimensions. 🗌 1 2 3 4 5 6 7 8 🗌 🗌 9 10 🗌 11 12 Custom 540mm 600mm 660mm 720mm 780mm 840mm 910mm 980mm 1270mm 1040mm 1110mm 1200mm mm Dimension В 480mm 520mm 570mm 620mm 670mm 750mm 810mm 840mm 880mm 910mm 930mm 950mm mm С 740mm 810mm 890mm 980mm 1070mm 1170mm 1260mm 1310mm 1390mm 1450mm 1510mm 1570mm mm

Note: Use page 3 to illustrate bespoke sizing. Dimension A is the mid-point of the sling body. All dimensions are subject to manufacturing tolerances.

Material Options: Select the core material for your sling and include any bespoke requirements in the box provided.