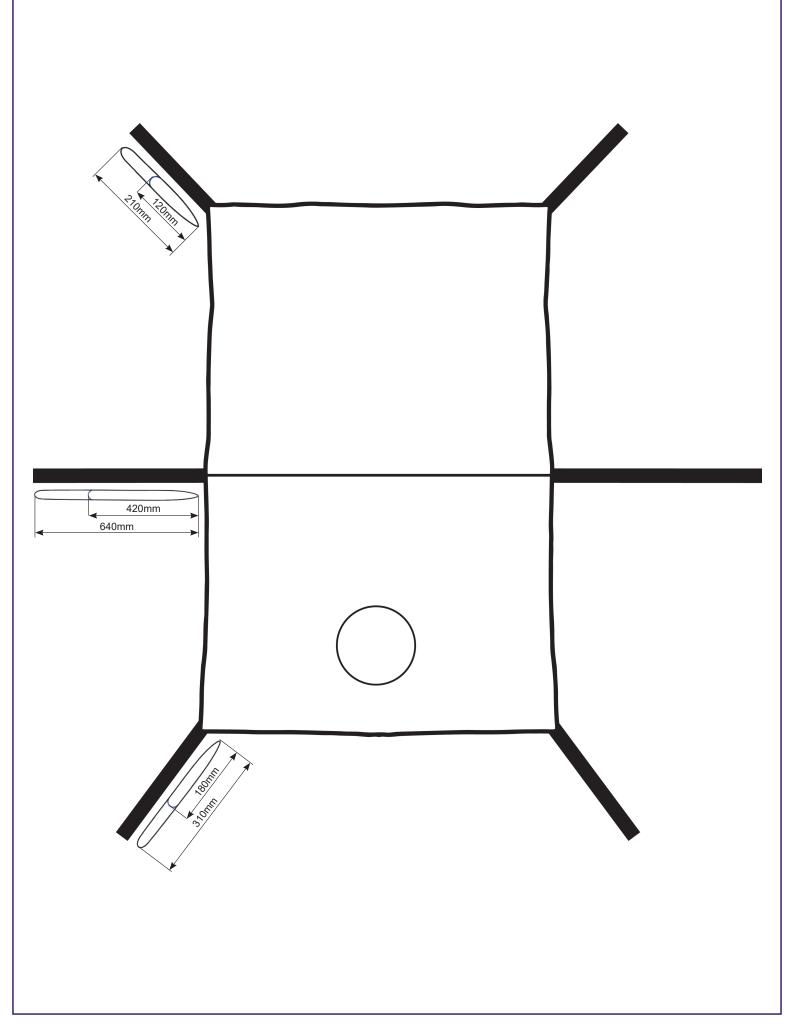

| Aujust nea                                            | d Support Section                                          | Spec                | Special Instructions:  |                   |                                |                  |                       |                       |
|-------------------------------------------------------|------------------------------------------------------------|---------------------|------------------------|-------------------|--------------------------------|------------------|-----------------------|-----------------------|
|                                                       |                                                            |                     |                        |                   |                                |                  |                       |                       |
|                                                       |                                                            |                     |                        |                   |                                |                  |                       |                       |
| STEP 7                                                | Straps, Lo                                                 | ops & F             | landles:               | Adjust strap      | lengths, number o              | f loops, loop co | lours and positionin  | g handles.            |
|                                                       | Standard<br>Strap Length                                   | Custon<br>Strap Len |                        | ndard<br>of Loops | No. of<br>Extra Loops?         | Special Ins      |                       | ntity and placement c |
| Shoulder                                              | 210mm                                                      | -                   | nm                     | 2                 | Ежий Еворот                    | poontorming      | nanaroo,              |                       |
| Hip                                                   | 640mm                                                      | m                   | nm                     | 2                 |                                | -                |                       |                       |
| Leg                                                   | 310mm                                                      | m                   | nm                     | 2                 |                                |                  |                       |                       |
| Add Positioning Handle(s)                             |                                                            |                     | ☐ Omit Positioning H   |                   | Handle(s)                      |                  |                       |                       |
| op Colour Opti                                        | i <b>ons:</b> Black, blue, g                               | green, grey, c      | orange, red, wh        | nite and yello    | ow. Please confirm             | selection/seque  | ence in the special i | nstructions box abov  |
| page 3 for din                                        | nensional illustratio                                      | ns for standa       | ard strap length       | ns and loop       | positions.                     |                  |                       |                       |
| TEP 8                                                 | Body Belt:                                                 | Add or alter        | a body belt to         | enhance su        | ipport and security o          | during transfer. | Use page 3 to help    | illustrate your needs |
|                                                       |                                                            |                     |                        |                   | structions: (e.g. pac          |                  |                       |                       |
| Buckle                                                | Belt Length                                                |                     | elt Width              |                   |                                |                  | /                     |                       |
| │ Velcro <sup>®</sup>                                 | mm                                                         | 1                   | mm                     |                   |                                |                  |                       |                       |
|                                                       |                                                            |                     |                        |                   |                                |                  |                       |                       |
| TEP 9                                                 | Other Onti                                                 | ons: Use            | nage 3 to help         | illustrate vo     | our hesnoke require            | ments            |                       |                       |
|                                                       |                                                            |                     |                        |                   | our bespoke require            |                  |                       |                       |
|                                                       | Other Opti                                                 |                     | page 3 to help         |                   | our bespoke require            |                  |                       |                       |
| Omit Comn                                             | node Aperture                                              | ☐ Om                | nit Centre Mark        |                   |                                |                  |                       |                       |
| Omit Comn                                             |                                                            | ☐ Om                | nit Centre Mark        |                   |                                |                  |                       |                       |
| Omit Comn                                             | node Aperture                                              | ☐ Om                | nit Centre Mark        |                   |                                |                  |                       |                       |
| Omit Comn                                             | node Aperture                                              | ☐ Om                | nit Centre Mark        |                   |                                |                  |                       |                       |
| Omit Comn                                             | node Aperture                                              | ☐ Om                | nit Centre Mark        |                   |                                |                  |                       |                       |
| Omit Comn                                             | node Aperture                                              | ☐ Om                | nit Centre Mark        |                   |                                |                  |                       |                       |
| Omit Comn                                             | node Aperture                                              | ☐ Om                | nit Centre Mark        |                   |                                |                  |                       |                       |
| Omit Comn                                             | node Aperture                                              | ☐ Om                | nit Centre Mark        |                   |                                |                  |                       |                       |
| TEP 10                                                | Additional                                                 | Requir              | nit Centre Mark        |                   |                                |                  |                       |                       |
| Omit Comm                                             | node Aperture                                              | Requir              | nit Centre Mark        |                   |                                |                  |                       |                       |
| Omit Comm                                             | Additional  Confirmati                                     | Requir              | ements                 | ers               |                                | ions:            | 1.                    |                       |
| TEP 11                                                | Additional  Confirmati                                     | Requir              | ements on to proceed v | ers               | Special Instructi              | ions:            | 1.                    |                       |
| TEP 11                                                | Additional  Confirmation with and hereby g                 | Requir              | ements on to proceed v | ers               | Special Instructi              | ned on this form | 1.                    |                       |
| TEP 10                                                | Additional  Confirmat  with and hereby g me to discuss/con | Requir              | ements on to proceed v | ers               | tom sling order definufacture. | ned on this form | n.                    |                       |
| TEP 10  TEP 11  I am happy Please call  Customer PO N | Additional  Confirmat  with and hereby g me to discuss/con | Requir              | ements on to proceed v | ers               | tom sling order definufacture. | ned on this form | 1.                    |                       |