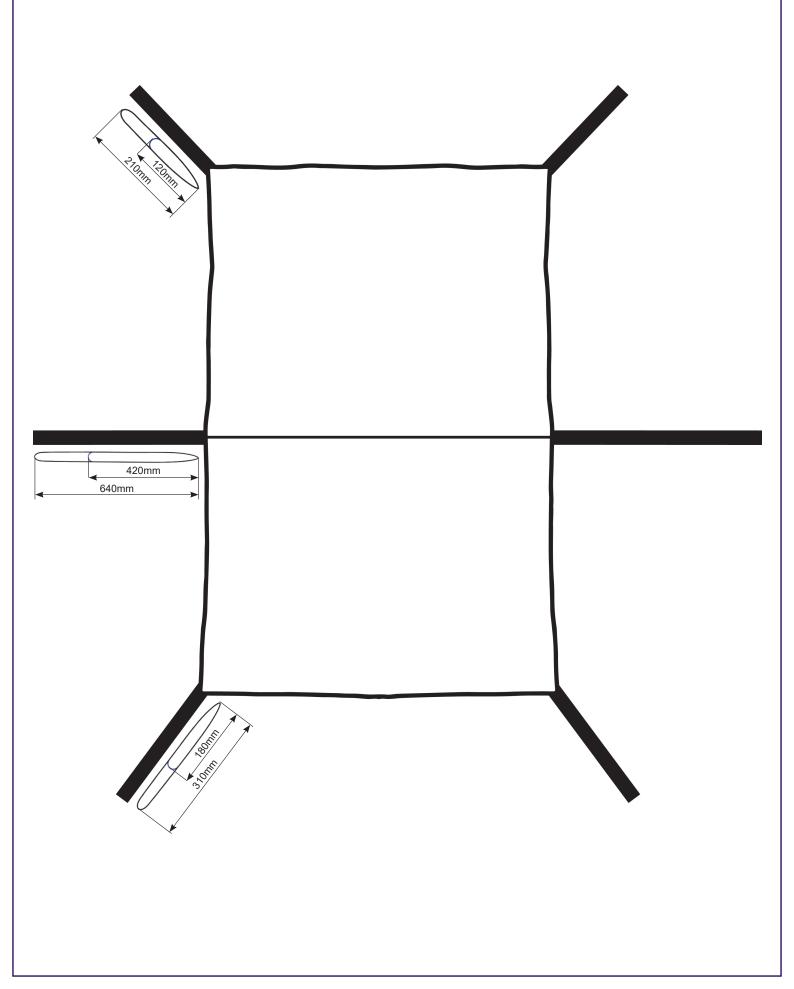

## STEP 7 Straps, Loops & Handles: Adjust strap lengths, number of loops, loop colours and positioning handles.

|                           |        | Standard<br>Strap Length | Custom<br>Strap Length | Standard<br>No. of Loops | No. of<br>Extra Loops? | Special Instructions: (e.g. quantity and placement of positioning handles) |
|---------------------------|--------|--------------------------|------------------------|--------------------------|------------------------|----------------------------------------------------------------------------|
| Sho                       | oulder | 210mm                    | mm                     | 2                        |                        |                                                                            |
|                           | Hip    | 640mm                    | mm                     | 2                        |                        |                                                                            |
|                           | Leg    | 310mm                    | mm                     | 2                        |                        |                                                                            |
| Add Positioning Handle(s) |        |                          |                        |                          |                        |                                                                            |

**Loop Colour Options:** Black, blue, green, grey, orange, red, white and yellow. Please confirm selection/sequence in the special instructions box above. See page 3 for dimensional illustrations for standard strap lengths and loop positions.