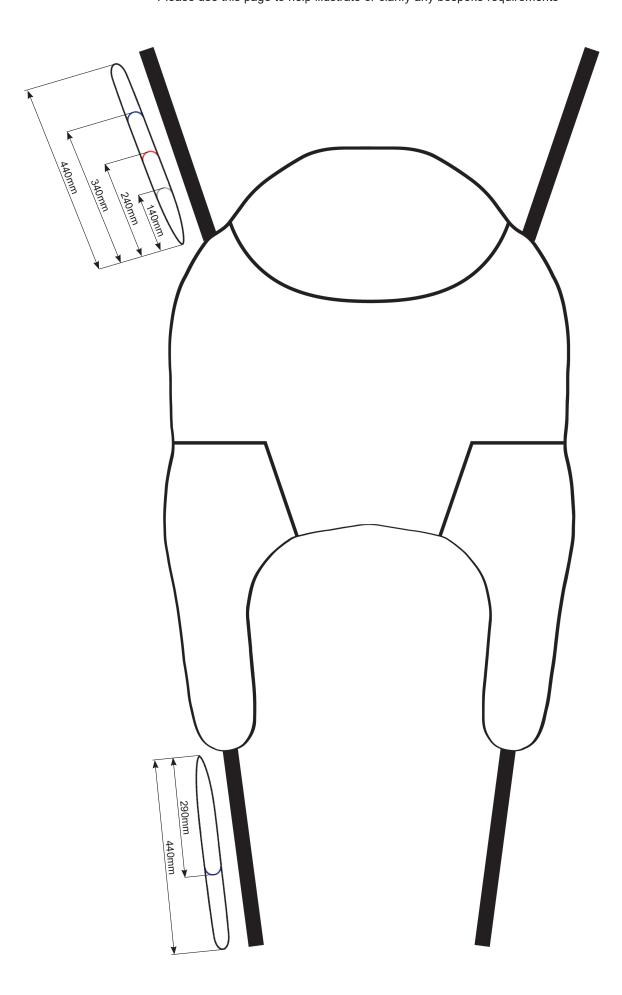

| STEP 6              | Head Sup                 | port: Use page         | 3 to help illustrate th  | e shape and size of h                 | nead support if required.                                                  |  |  |
|---------------------|--------------------------|------------------------|--------------------------|---------------------------------------|----------------------------------------------------------------------------|--|--|
| Adjust Head Support |                          | Special Instructions:  |                          |                                       |                                                                            |  |  |
|                     |                          |                        |                          |                                       |                                                                            |  |  |
| STEP 7              | Straps, Lo               | ops & Han              | dles: Adjust stra        | p lengths, number of                  | loops, loop colours and positioning handles.                               |  |  |
|                     | Standard<br>Strap Length | Custom<br>Strap Length | Standard<br>No. of Loops | No. of<br>Extra Loops?                | Special Instructions: (e.g. quantity and placement of positioning handles) |  |  |
| Shoulder            | 440mm                    | mm                     | 4                        |                                       |                                                                            |  |  |
| Leg                 | 440mm                    | mm                     | 2                        |                                       |                                                                            |  |  |
| ☐ Add Posit         | ioning Handle(s)         |                        | Omit Modesty Lo          | ор                                    |                                                                            |  |  |
| ☐ Omit Posi         | itioning Handle(s)       |                        |                          |                                       |                                                                            |  |  |
|                     |                          |                        |                          |                                       |                                                                            |  |  |
|                     |                          |                        |                          |                                       | election/sequence in the special instructions box above.                   |  |  |
| See page 3 for dir  | mensional illustration   | ons for standard str   | ap lengths and loop      | positions.                            |                                                                            |  |  |
| STEP 8              | Body Belt                | Add or alter a boo     | ly belt to enhance s     | upport and security d                 | uring transfer. Use page 3 to help illustrate your needs.                  |  |  |
| ☐ Buckle            | Belt Lengt               | n Belt Wid             | Special li               | nstructions: (e.g. pade               | ding, elastic, etc)                                                        |  |  |
| ☐ Velcro®           | mn                       | 1                      | mm                       |                                       |                                                                            |  |  |
|                     |                          |                        |                          |                                       |                                                                            |  |  |
| STEP 9              | Other Opt                | ions: Use page         | 3 to help illustrate y   | our bespoke requiren                  | nents.                                                                     |  |  |
| ☐ Add Positi        | ioning Pocket            | ☐ Omit Centr           | e Markers                | pecial Instructions:                  |                                                                            |  |  |
|                     |                          |                        |                          |                                       |                                                                            |  |  |
| STEP 10             | Additiona                | l Requirem             | ents                     |                                       |                                                                            |  |  |
|                     |                          |                        |                          |                                       |                                                                            |  |  |
|                     |                          |                        |                          |                                       |                                                                            |  |  |
|                     |                          |                        |                          |                                       |                                                                            |  |  |
|                     |                          |                        |                          |                                       |                                                                            |  |  |
|                     |                          |                        |                          |                                       |                                                                            |  |  |
| STEP 11             | Confirmat                | ion                    |                          |                                       |                                                                            |  |  |
| ☐ I am happ         | y with and hereby        | give permission to p   | proceed with the cus     | stom sling order defin                | ed on this form.                                                           |  |  |
| ☐ Please cal        | Il me to discuss/co      | nfirm this order and   | or price prior to ma     | nufacture. Ph                         | one No:                                                                    |  |  |
|                     |                          |                        |                          |                                       |                                                                            |  |  |
| Customer PO         | Number:                  |                        |                          |                                       | red By:                                                                    |  |  |
|                     | Quantity:                |                        |                          | · · · · · · · · · · · · · · · · · · · | Signed:                                                                    |  |  |
| Sales Order         | Number:                  |                        |                          |                                       | Date:                                                                      |  |  |

## Illustrative Guidance

Please use this page to help illustrate or clarify any bespoke requirements