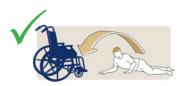

Chair to Chair

Bed to Chair/Chair to Bed

Chair to Commode/Toilet

Transfer to Bath

Floor to Bed/Chair

Rehab/Assisted Standing

| Size | Part No. | SWL    |
|------|----------|--------|
| XS   | SL25610  | 227 kg |
| S    | SL25611  | 227 kg |
| М    | SL25612  | 227 kg |
| L    | SL25613  | 227 kg |
| XL   | SL25614  | 227 kg |