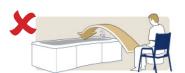

Chair to Chair

Bed to Chair/Chair to Bed

Chair to Commode/Toilet

Transfer to Bath

Floor to Bed/Chair

Rehab/Assisted Standing

| Size | Part No. | SWL    |
|------|----------|--------|
| XS   | SL25610  | 227 kg |
| S    | SL25611  | 227 kg |
| М    | SL25612  | 227 kg |
| L    | SL25613  | 227 kg |
| XL   | SL25614  | 227 kg |