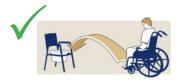

Chair to Chair

Bed to Chair/Chair to Bed

Chair to Commode/Toilet

Transfer to Bath

Floor to Bed/Chair

Rehab/Assisted Standing

| Size | Part No. | SWL    |
|------|----------|--------|
| XS   | SL25610  | 227 kg |
| S    | SL25611  | 227 kg |
| М    | SL25612  | 227 kg |
| L    | SL25613  | 227 kg |
| XL   | SL25614  | 227 kg |