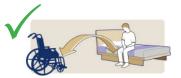

Chair to Chair

Bed to Chair/Chair to Bed

Chair to Commode/Toilet

Transfer to Bath

Floor to Bed/Chair

Rehab/Assisted Standing

| Size | Part No. | SWL    |
|------|----------|--------|
| XS   | SL25610  | 227 kg |
| S    | SL25611  | 227 kg |
| М    | SL25612  | 227 kg |
| L    | SL25613  | 227 kg |
| XL   | SL25614  | 227 kg |