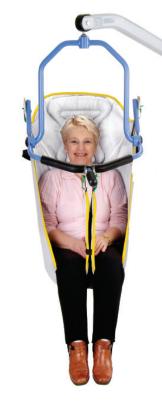

## **Comfort Disposable**

The Oxford® Comfort Disposable sling is an easy fit, contoured sling designed to accommodate 85-90% of clients. For use in conjunction with a 4-point positioning cradle, the patented Securi3 clip system ensures no inadvertent detachment of the sling. In the interests of avoiding cross-infection, this sling is specifically design for single patient use only.

- √ Patented Securi3 clip attachment points
- √ Colour coded binding indicates sling size
- Positioning handles allow easy patient repositioning
- ✓ Modesty loop helps protect patient dignity during transfer