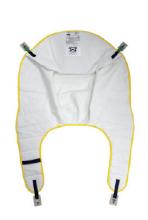

## **Comfort Disposable**

The Oxford® Comfort Disposable sling is an easy fit, contoured sling designed to accommodate 85-90% of clients. For use in conjunction with a 4-point positioning cradle, the patented Securi3 clip system ensures no inadvertent detachment of the sling. In the interests of avoiding cross-infection, this sling is specifically design for single patient use only.

- √ Patented Securi3 clip attachment points
- √ Colour coded binding indicates sling size
- Positioning handles allow easy patient repositioning
- ✓ Modesty loop helps protect patient dignity during transfer