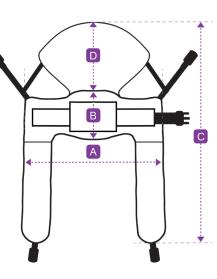

#### Prior to requesting changes or if you're in any doubt, please consult this sling's standard specification on page 4.

|                              | Small                  | Medium                            | Large                          | Custom                      |
|------------------------------|------------------------|-----------------------------------|--------------------------------|-----------------------------|
| Dimension A                  | 690mm                  | 830mm                             | 1060mm                         | mi                          |
| Dimension B                  | 300mm                  | 310mm                             | 280mm                          | mr                          |
| Dimension C                  | 1360mm                 | 1550mm                            | 1600mm                         | mi                          |
| Dimension D                  | 490mm                  | 540mm                             | 590mm                          | m                           |
|                              | al Options: Select the | e core material for your sling ar | nd include any bespoke require | ements in the box provided. |
|                              | ester Net              | Super-Solt                        |                                |                             |
| P 4 Paddin                   | g Options: Add padd    | ling to your sling for extra com  | fort.                          |                             |
| D 5mm<br>HD Foa              | m                      | 5mm Soft Foam<br>10mm Soft Foam   | □ 3mm<br>Spacer                | Hollow<br>Fibre             |
| HD Foa                       | Special Instructions:  |                                   |                                |                             |
| Head Support<br>Body<br>Legs | Special Instructions:  | 10mm Soft Foam                    |                                | Fibre                       |