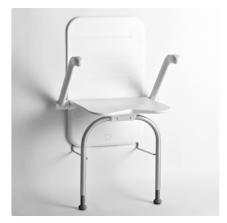

## **Relax shower seat**

Adding a seat to the bathroom is a great way to make sure that showering is as relaxing and enjoyable as possible. It is also an excellent starting point to improve safety. Relax offers extra support, an appealing design and space-saving functionality - making it the perfect choice for any modern bathroom and many different users. It is always in place when it's needed, and folds nicely against the wall when it's not.

## Stylish and ergonomic design

Relax was developed in collaboration with industrial designers with extra focus on visually appealing details and ergonomic features.

## Flexible and comfortable for users

The seat has soft edges and a rounded shape to allow for different sitting positions, and the recess in the front provides easy access when washing. The velvety surface offers excellent comfort as well as a firm grip when wet.

## Arm support for extra assistance

The models with arm support provide additional assistance when standing up, sitting down or while seated. The arm supports are foldable just like the seat, and can be folded up individually if extra space is needed or when sitting sideways.