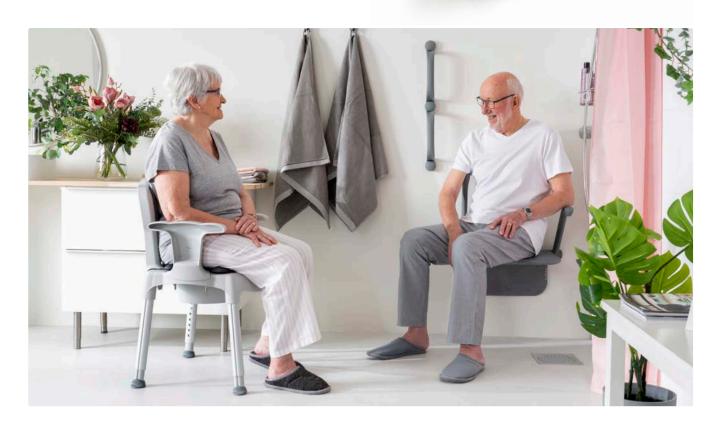

## **Bathroom safety**

Fall accidents in the bathroom are unfortunately very common. Reducing the time you stand is the easiest way to improve safety, and having a seat in the shower is a great way to prevent accidents. Relax is the perfect starting point, as it offers added safety without having to compromise on design.

#### The possibility to blend in - or stand out

For those who prefer the shower seat to be as discreet as possible, the choice of colour can be made depending on which model that best blends into their bathroom interior.

The decision can also be based on the opposite - to provide as much contrast as possible. This can be beneficial to improve visibility for someone with reduced eyesight, or enable easier recognition for people with cognitive impairments, such as dementia.