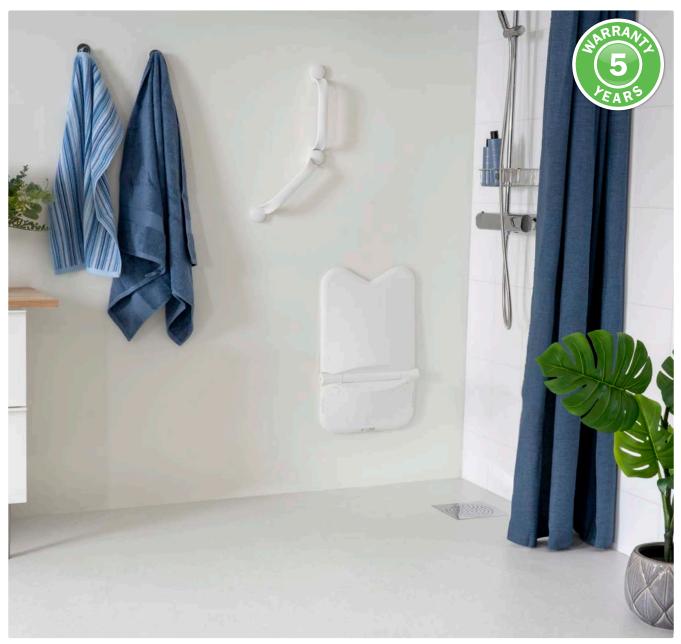

## **Relax shower seat**

Adding a seat to the bathroom is a great way to make sure that showering is as relaxing and enjoyable as possible. It is also an excellent starting point to improve safety. Relax offers extra support, an appealing design and space-saving functionality - making it the perfect choice for any modern bathroom and many different users. It is always in place when it's needed, and folds nicely against the wall when it's not.

## **Bathroom safety**

Fall accidents in the bathroom are unfortunately very common. Reducing the time you stand is the easiest way to improve safety, and having a seat in the shower is a great way to prevent accidents. Relax is the perfect starting point, as it offers added safety without having to compromise on design.

## Matching grab rails - Flex

There are grab rails available in the same design series, which complement Relax both visually and functionally.

Flex offers an "an extra hand" when standing up and sitting down, making transfers easier and safer. They are available in the same white and grey as Relax, and with adhesive as well as screw mount. Any number of rails can be connected to each other and positioned in different angles.