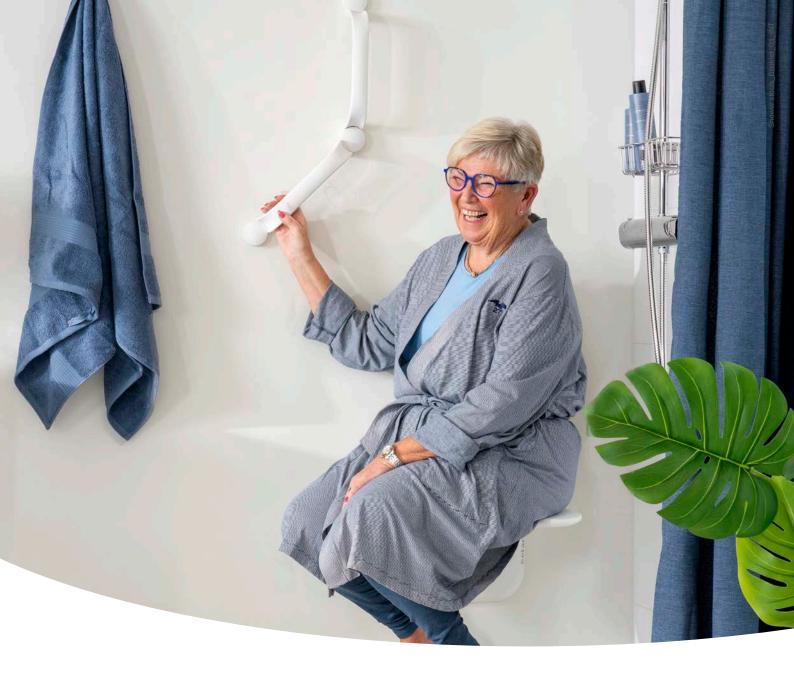

## **Relax shower seat**

Adding a seat to the bathroom is a great way to make sure that showering is as relaxing and enjoyable as possible. It is also an excellent starting point to improve safety. Relax offers extra support, an appealing design and space-saving functionality - making it the perfect choice for any modern bathroom and many different users. It is always in place when it's needed, and folds nicely against the wall when it's not.

## Stylish and ergonomic design

Relax was developed in collaboration with industrial designers with extra focus on visually appealing details and ergonomic features.

## Flexible and comfortable for users

The seat has soft edges and a rounded shape to allow for different sitting positions, and the recess in the front provides easy access when washing. The velvety surface offers excellent comfort as well as a firm grip when wet.

## Arm support for extra assistance

The models with arm support provide additional assistance when standing up, sitting down or while seated. The arm supports are foldable just like the seat, and can be folded up individually if extra space is needed or when sitting sideways.

## **Bathroom safety**

Fall accidents in the bathroom are unfortunately very common. Reducing the time you stand is the easiest way to improve safety, and having a seat in the shower is a great way to prevent accidents. Relax is the perfect starting point, as it offers added safety without having to compromise on design.