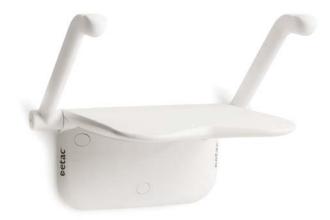

## Stylish and ergonomic design

Relax was developed in collaboration with industrial designers with extra focus on visually appealing details and ergonomic features.

## Flexible and comfortable for users

The seat has soft edges and a rounded shape to allow for different sitting positions, and the recess in the front provides easy access when washing. The velvety surface offers excellent comfort as well as a firm grip when wet.

## Arm support for extra assistance

The models with arm support provide additional assistance when standing up, sitting down or while seated. The arm supports are foldable just like the seat, and can be folded up individually if extra space is needed or when sitting sideways.

#### Several sitting positions

The seat's rounded shape makes it easy to turn sideways, as well as sit down from each side. The seat area is large and comfortable.

#### Easy-grip arm supports

The arm supports are egonomically shaped to fit the hand and the non-slip surface ensures a safe and secure grip.