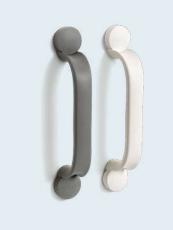

## Matching grab rails - Flex

There are grab rails available in the same design series, which complement Relax both visually and functionally.

Flex offers an "an extra hand" when standing up and sitting down, making transfers easier and safer. They are available in the same white and grey as Relax, and with adhesive as well as screw mount. Any number of rails can be connected to each other and positioned in different angles.