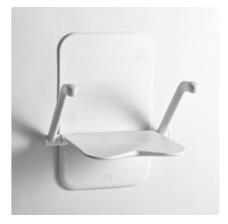

## Arm support for extra assistance

The models with arm support provide additional assistance when standing up, sitting down or while seated. The arm supports are foldable just like the seat, and can be folded up individually if extra space is needed or when sitting sideways.

#### Folds flush against the wall

When folded up, Relax is very discreet and takes up minimal space. The optional arm supports also fold up flat against the wall. The seat looks equally stylish in its upright position.