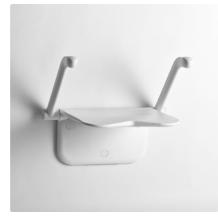

## Arm support for extra assistance

The models with arm support provide additional assistance when standing up, sitting down or while seated. The arm supports are foldable just like the seat, and can be folded up individually if extra space is needed or when sitting sideways.

#### Folds flush against the wall

When folded up, Relax is very discreet and takes up minimal space. The optional arm supports also fold up flat against the wall. The seat looks equally stylish in its upright position.