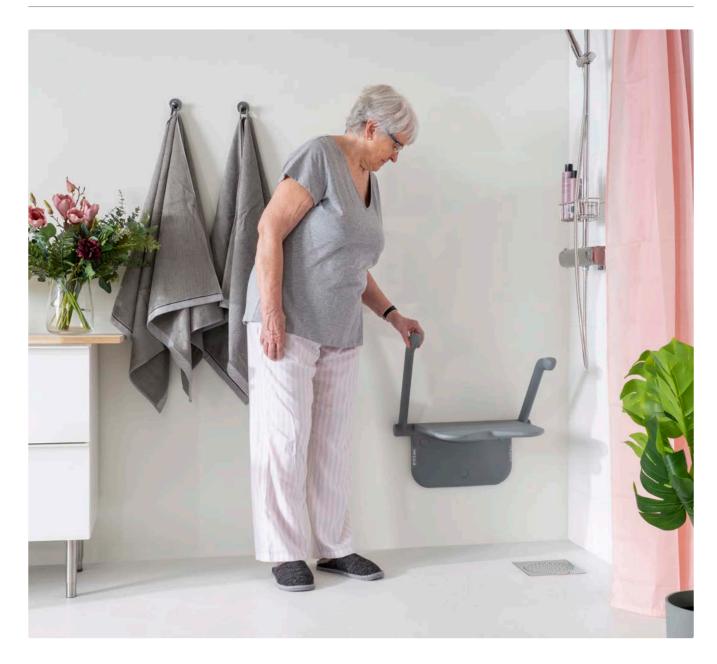

## **Relax shower seat**

Adding a seat to the bathroom is a great way to make sure that showering is as relaxing and enjoyable as possible. It is also an excellent starting point to improve safety. Relax offers extra support, an appealing design and space-saving functionality - making it the perfect choice for any modern bathroom and many different users. It is always in place when it's needed, and folds nicely against the wall when it's not.

## Stylish and ergonomic design

Relax was developed in collaboration with industrial designers with extra focus on visually appealing details and ergonomic features.

## Flexible and comfortable for users

The seat has soft edges and a rounded shape to allow for different sitting positions, and the recess in the front provides easy access when washing. The velvety surface offers excellent comfort as well as a firm grip when wet.

## **Bathroom safety**

Fall accidents in the bathroom are unfortunately very common. Reducing the time you stand is the easiest way to improve safety, and having a seat in the shower is a great way to prevent accidents. Relax is the perfect starting point, as it offers added safety without having to compromise on design.