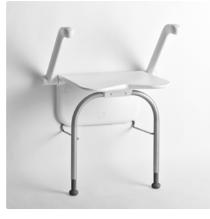

#### Versions with supporting legs

The supporting legs are height adjustable to ensure a comfortable seat height and a perfect fit to the floor. They fold up against the wall along with the seat.

| Product name                                                        | Item no. |
|---------------------------------------------------------------------|----------|
| White                                                               | 81703010 |
| White, with arm supports                                            | 81703020 |
| White, with supporting legs                                         | 81703030 |
| White, with arm supports and back support                           | 81703060 |
| White, with arm supports and supporting legs                        | 81703040 |
| White, with arm supports, back support and supporting legs          | 81703050 |
| Volcano grey                                                        | 81708000 |
| Volcano grey with arm supports                                      | 81708010 |
| Volcano grey with supporting legs                                   | 81708020 |
| Volcano grey with arm supports and back support                     | 81708050 |
| Volcano grey with arm supports and supporting legs                  | 81708030 |
| Volcano grey with arm supports, back support and<br>supporting legs | 81708040 |

#### Maximum user weight

With/without supporting legs: 150/125 kg