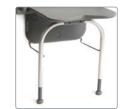

#### Versions with supporting legs

The supporting legs are height adjustable to ensure a comfortable seat height and a perfect fit to the floor. They fold up against the wall along with the seat.

| Product name                                                        | Item no. |
|---------------------------------------------------------------------|----------|
| White                                                               | 81703010 |
| White, with arm supports                                            | 81703020 |
| White, with supporting legs                                         | 81703030 |
| White, with arm supports and back support                           | 81703060 |
| White, with arm supports and supporting legs                        | 81703040 |
| White, with arm supports, back support and supporting legs          | 81703050 |
| Volcano grey                                                        | 81708000 |
| Volcano grey with arm supports                                      | 81708010 |
| Volcano grey with supporting legs                                   | 81708020 |
| Volcano grey with arm supports and back support                     | 81708050 |
| Volcano grey with arm supports and supporting legs                  | 81708030 |
| Volcano grey with arm supports, back support and<br>supporting legs | 81708040 |

#### Supporting legs

81704050 - White 81708070 - Volcano grey For extra stability and user weights up to 150 kg. Height adjustable 45–55 cm.

Etac is a world-leading developer of innovative assistive devices and patient handling equipment. Since 1973, we have been committed to improving quality of life for the individual, family members and caregivers.