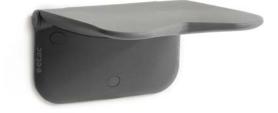

#### Available in six different versions

Relax shower seat

Relax shower seat with arm supports

Relax shower seat with arm supports and back support

Relax shower seat with supporting legs

Relax shower seat with supporting legs and arm supports

#### **Colour** White, Volcano grey