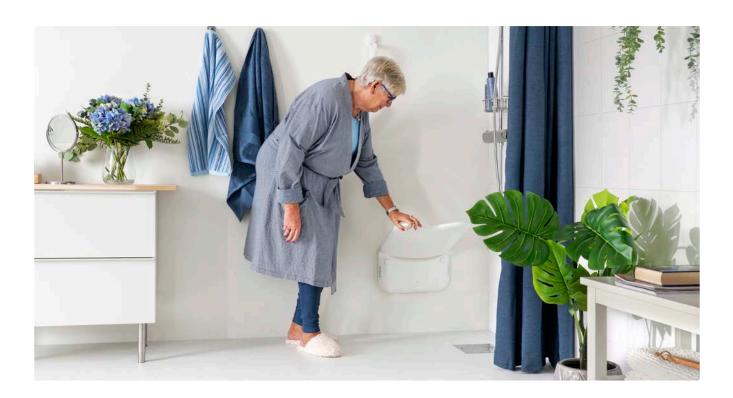

#### Folds flush against the wall

When folded up, Relax is very discreet and takes up minimal space. The optional arm supports also fold up flat against the wall. The seat looks equally stylish in its upright position.