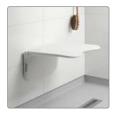

#### Folds flush against the wall

When folded up, Relax is very discreet and takes up minimal space. The optional arm supports also fold up flat against the wall. The seat looks equally stylish in its upright position.

#### Versions with supporting legs

The supporting legs are height adjustable to ensure a comfortable seat height and a perfect fit to the floor. They fold up against the wall along with the seat.

| Product name                                                        | Item no. |
|---------------------------------------------------------------------|----------|
| White                                                               | 81703010 |
| White, with arm supports                                            | 81703020 |
| White, with supporting legs                                         | 81703030 |
| White, with arm supports and back support                           | 81703060 |
| White, with arm supports and supporting legs                        | 81703040 |
| White, with arm supports, back support and supporting legs          | 81703050 |
| Volcano grey                                                        | 81708000 |
| Volcano grey with arm supports                                      | 81708010 |
| Volcano grey with supporting legs                                   | 81708020 |
| Volcano grey with arm supports and back support                     | 81708050 |
| Volcano grey with arm supports and supporting legs                  | 81708030 |
| Volcano grey with arm supports, back support and<br>supporting legs | 81708040 |