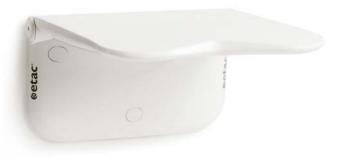

#### Available in six different versions

Relax shower seat

Relax shower seat with arm supports

Relax shower seat with arm supports and back support

Relax shower seat with supporting legs

Relax shower seat with supporting legs and arm supports

#### **Colour** White, Volcano grey