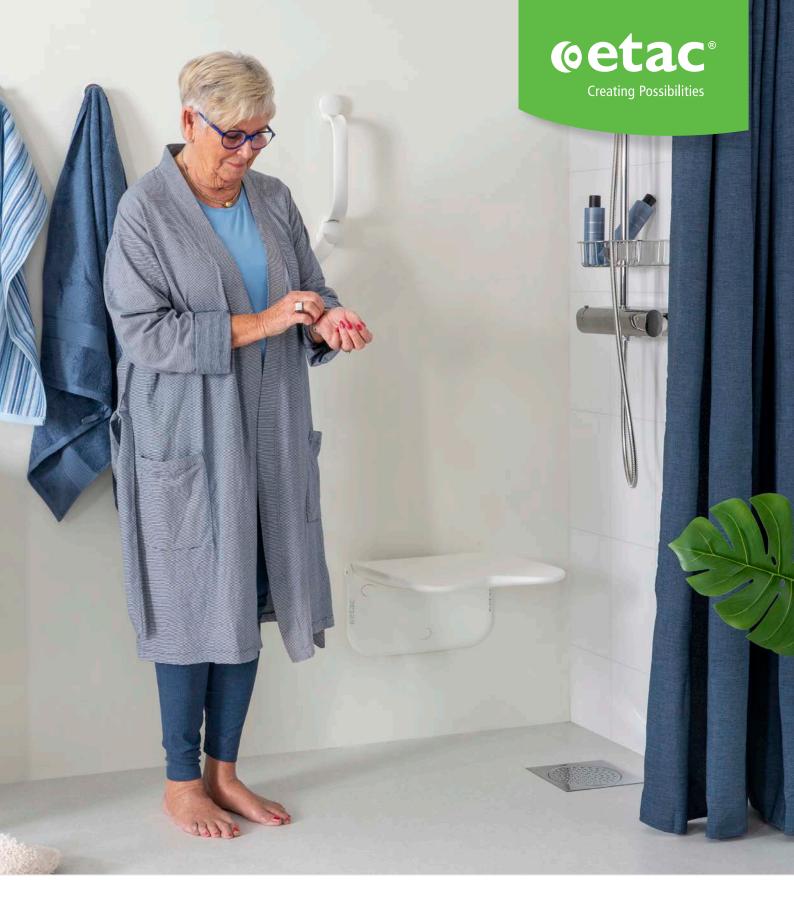

## **Relax shower seat**

Adding a seat to the bathroom is a great way to make sure that showering is as relaxing and enjoyable as possible. It is also an excellent starting point to improve safety. Relax offers extra support, an appealing design and space-saving functionality - making it the perfect choice for any modern bathroom and many different users. It is always in place when it's needed, and folds nicely against the wall when it's not.

## **Bathroom safety**

Fall accidents in the bathroom are unfortunately very common. Reducing the time you stand is the easiest way to improve safety, and having a seat in the shower is a great way to prevent accidents. Relax is the perfect starting point, as it offers added safety without having to compromise on design.