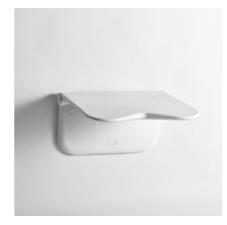

## **Relax shower seat**

Adding a seat to the bathroom is a great way to make sure that showering is as relaxing and enjoyable as possible. It is also an excellent starting point to improve safety. Relax offers extra support, an appealing design and space-saving functionality - making it the perfect choice for any modern bathroom and many different users. It is always in place when it's needed, and folds nicely against the wall when it's not.

#### Folds flush against the wall

When folded up, Relax is very discreet and takes up minimal space. The optional arm supports also fold up flat against the wall. The seat looks equally stylish in its upright position.