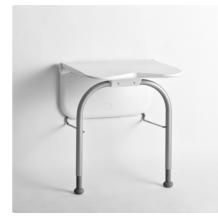

#### Versions with supporting legs

The supporting legs are height adjustable to ensure a comfortable seat height and a perfect fit to the floor. They fold up against the wall along with the seat.

| Product name                                                        | Item no. |
|---------------------------------------------------------------------|----------|
| White                                                               | 81703010 |
| White, with arm supports                                            | 81703020 |
| White, with supporting legs                                         | 81703030 |
| White, with arm supports and back support                           | 81703060 |
| White, with arm supports and supporting legs                        | 81703040 |
| White, with arm supports, back support and supporting legs          | 81703050 |
| Volcano grey                                                        | 81708000 |
| Volcano grey with arm supports                                      | 81708010 |
| Volcano grey with supporting legs                                   | 81708020 |
| Volcano grey with arm supports and back support                     | 81708050 |
| Volcano grey with arm supports and supporting legs                  | 81708030 |
| Volcano grey with arm supports, back support and<br>supporting legs | 81708040 |

#### Maximum user weight

With/without supporting legs: 150/125 kg