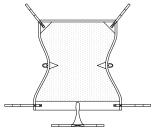

### **Fastfit Deluxe**

### Product Code – S3

- Full body supportive sling
- Padded leg sections provide
   support for longer limb amputations
- Ideal for general transfers
- Can be provided with a head support
- Small aperture for hygiene purposesSuitable for a standard hoist
- Suitable for a standard hols spreader bar