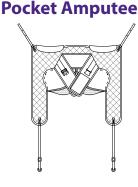

### Product Code – 025C

- Suitable for shorter limb
   amputations (single or bilateral)
- Velcro and clunk-click waist support included
- Padded underarm rolls
- Good access for hygiene purposes
- Good body tone required
- Can have bilateral pockets
- Adjustable sliders to leg tapes