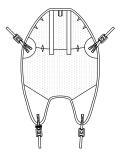

### **Standard Amputee**

#### Product Code – 025

- Suitable for longer amputations only (single/bilateral)
- Full body support
- Hammock leg pick up position
- Adjustable slider to leg tapes
  Suitable for a standard hoist spreader bar