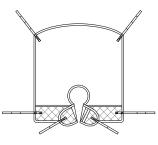

### **Standard Amputee**

#### Product Code – 025

- Suitable for longer amputations only (single/bilateral)
- Full body support
- Hammock leg pick up position
- Adjustable slider to leg tapes
  Suitable for a standard hoist spreader bar