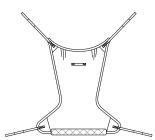

# **Universal Amputee with Leg Clamps**

#### Product Code – 025E

- Suitable for longer amputations only (single/bilateral)
- Full body support
- Removable stump/s strap with 2 options per leg paddle
- Suitable for a standard hoist spreader bar
- Can be supplied with a Head
   Support