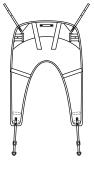

# **Universal Amputee with Leg Clamps**

#### Product Code – 025E

- Suitable for longer amputations only (single/bilateral)
- Full body support
- Removable stump/s strap with 2 options per leg paddle
- Suitable for a standard hoist spreader bar
- Can be supplied with a Head
   Support