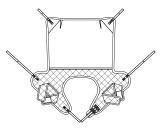

### **Fastfit Deluxe**

### Product Code – S3

- Full body supportive sling
- Padded leg sections provide
   support for longer limb amputations
- Ideal for general transfers
- Can be provided with a head support
- Small aperture for hygiene purposesSuitable for a standard hoist
- Suitable for a standard hols spreader bar